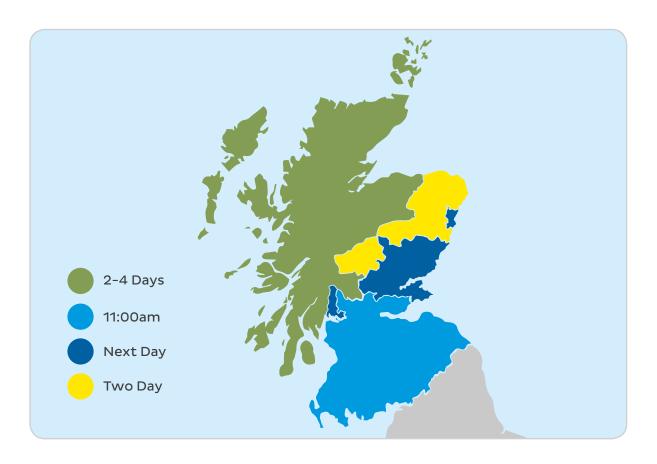

## Our services in Scotland

| Postcode    | Service  |
|-------------|----------|
| AB10 - AB16 | Next Day |
| AB21 - AB30 | Next Day |
| AB31 - AB54 | Two Day  |
| DD1 - DD9   | Next Day |
| DG1 - DG9   | 11:00am  |
| EH1 - EH99  | 11:00am  |
| FK1 - FK16  | 11:00am  |
| G1 - G82    | 11:00am  |
| G83 - G84   | Next Day |
| G90         | 11:00am  |
| KA1 - KA30  | 11:00am  |

| Postcode                                                  | Service  |  |
|-----------------------------------------------------------|----------|--|
| KY1 - KY7                                                 | 11:00am  |  |
| KY8 - KY10                                                | Next Day |  |
| KY11 - KY13                                               | 11:00am  |  |
| KY14 - KY16                                               | Next Day |  |
| KY99                                                      | 11:00am  |  |
| ML1 - ML12                                                | 11:00am  |  |
| PA1 - PA19                                                | 11:00am  |  |
| PH1 - PH14                                                | Next Day |  |
| PH15 - PH18                                               | Two Day  |  |
| TD1 - TD 15                                               | 11:00am  |  |
| Click here for Scottish Highlands & Islands service times |          |  |